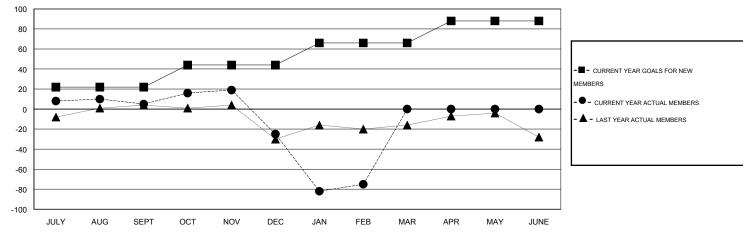

#### GOALS AND ACTUAL MEMBERS CUMULATIVE

| DROPPED CLUBS: 2  DROPPED MEMBERS |          | 34 CLUBS OF 59 ADDED 1 OR MORE<br>NEW MEMBERS | GENDER DISTRIBUTION  MALE 776 (54.80%)  FEMALE 640 (45.20%) |     |
|-----------------------------------|----------|-----------------------------------------------|-------------------------------------------------------------|-----|
| DECEASED  CLUB CANCELLED          | 19<br>37 | CLICK HERE FOR HEALTH ASSESSMENT DATA         | FAMILY UNIT MEMBERS                                         | 420 |
| OTHER                             | 134      | ASSESSMENT DATA                               | HEAD OF HOUSEHOLD                                           | 202 |
| TOTAL                             | 190      |                                               | NON-HEAD OF HOUSEHOLD                                       | 218 |